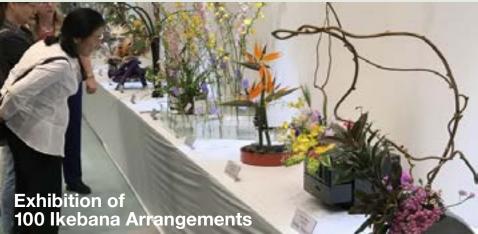

### **Japanese Flower Arranging Exhibit**

## Tuesday, October 29 & Thursday, October 31

Ikebana students and teachers from around the world will participate in the exhibit, incorporating a variety of ikebana schools.

Join an Ikebana International local chapter now and participate in these additional activities, plus more.