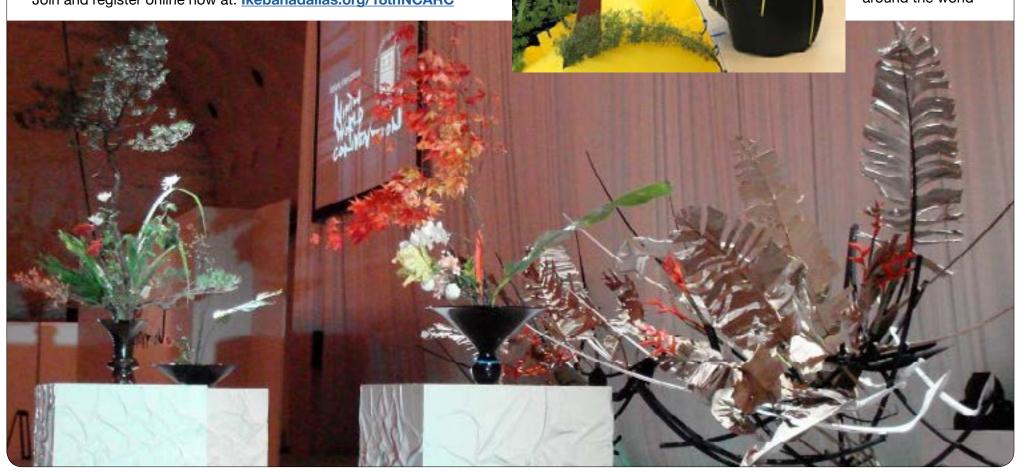

### **Japanese Flower Arranging Exhibit**

## Tuesday, October 29 & Thursday, October 31

Ikebana students and teachers from around the world will participate in the exhibit, incorporating a variety of ikebana schools.

Join an Ikebana International local chapter now and participate in these additional activities, plus more.